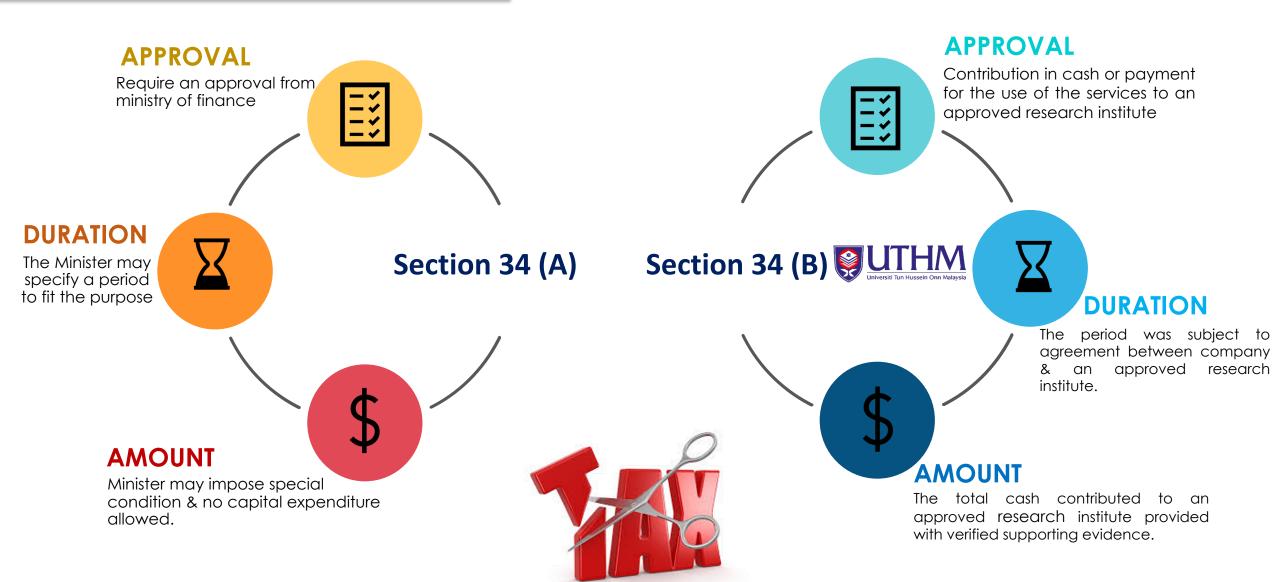

juk kepada surat kelulusa Kementerian Kewangan rujukan: CR(8.09)249/6/4-17(SJ.2)Vol.4(SK.4)(3) bertarikh 23 Mac 2018 dirujuk.

Selaras dengan kelulusan penukaran nama Pusat Pengurusan Penyelidikan (RMC), Universiti Tun Hussein Onn Malaysia sebagai sebuah institusi penyelidikan yang diluluskan di bawah seksyen 34B Akta Cukai Pendapatan 1967, bersama-sama ini dilampirkan sijil pengiktirafan tersebut untuk simpanan dan makluman pihak tuan jua.

Sekian, terima kasih.

"BERKHIDMAT UNTUK NEGARA"

Saya yang menjalankan amanah,

(MAHFUZAH BINTI BAHARIN)

Setiausaha Bahagian Cukai, b.p. Ketua Setiausaha Perbendaharaan.

**UTHM's Research** Management Centre (RMC) are certify by Ministry of Finance as Registered Research Institute from 23 **March 2018** 







## Difference Sub Section 34 (A & B)







### Guidelines



# GARIS PANDUAN PROSEDUR PERMOHONAN POTONGAN KHAS BAGI AKTIVITI PENYELIDIKAN DAN PEMBANGUNAN YANG LAYAK

#### 2.1 Definisi

"Penyelidikan dan pembangunan" ertinya apa-apa kajian sistematik, penyiasatan dan eksperimen yang melibatkan perkara baharu atau risiko teknikal yang dijalankan dalam bidang sains atau teknologi dengan tujuannya untuk memperolehi pengetahuan baharu atau menggunakan hasil kajian untuk pengeluaran atau penambahbaikan pada bahan, peranti, produk, hasil, atau proses tetapi tidak termasuk —

- (a) kawalan kualiti atau ujian rutin pada bahan, peranti atau produk;
- (b) penyelidikan dalam sains sosial atau ilmu kemanusiaan;
- (c) pemungutan data rutin;
- (d) kaji selidik kecekapan atau kajian pengurusan;
- (e) penyelidikan pasaran atau promosi jualan;